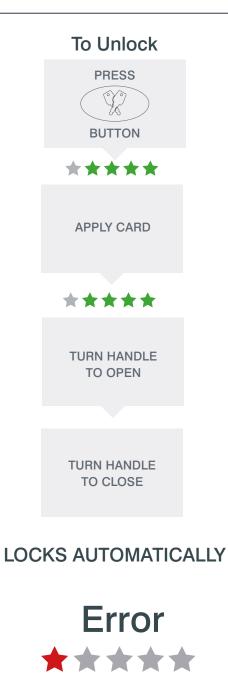

# **Private Mode**

Errors will time-out after 4 seconds. Unfinished instructions will time-out after 4 seconds. Always wait for LED lights to finish before pressing next key.