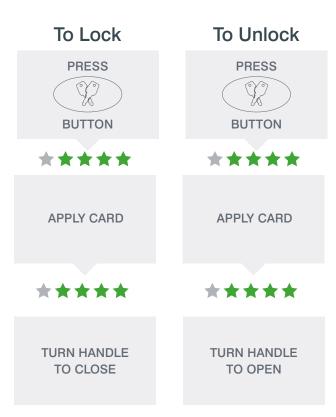

#### TYPE 10 WET AREA RFID keyless digital combination lock USER INSTRUCTIONS





# **Private Mode**



Errors will time-out after 4 seconds. Unfinished instructions will time-out after 4 seconds. Always wait for LED lights to finish before pressing next key.



# **Public Mode**





Errors will time-out after 4 seconds. Unfinished instructions will time-out after 4 seconds. Always wait for LED lights to finish before pressing next key.



# **Private Mode**



Errors will time-out after 4 seconds. Unfinished instructions will time-out after 4 seconds. Always wait for LED lights to finish before pressing next key.



## **Public Mode**





Errors will time-out after 4 seconds. Unfinished instructions will time-out after 4 seconds. Always wait for LED lights to finish before pressing next key.