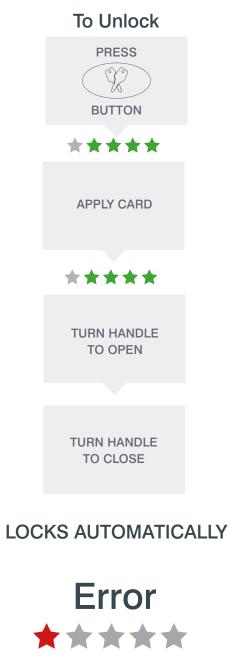

# **Private Mode**

Errors will time-out after 4 seconds. Unfinished instructions will time-out after 4 seconds. Always wait for LED lights to finish before pressing next key.