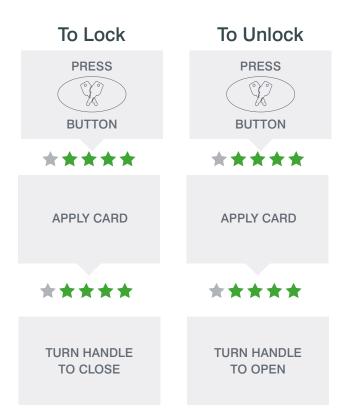

# **Public Mode**

Errors will time-out after 4 seconds. Unfinished instructions will time-out after 4 seconds. Always wait for LED lights to finish before pressing next key.

## **Public Mode**

Errors will time-out after 4 seconds. Unfinished instructions will time-out after 4 seconds. Always wait for LED lights to finish before pressing next key.