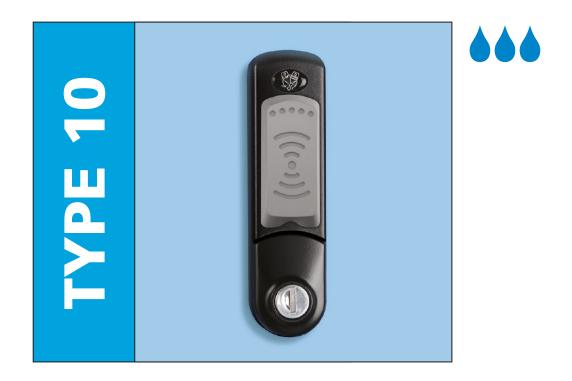

#### TYPE 10 WET AREA RFID keyless digital combination lock USER INSTRUCTIONS





# **Private Mode**



Errors will time-out after 4 seconds. Unfinished instructions will time-out after 4 seconds. Always wait for LED lights to finish before pressing next key.



# **Public Mode**





Errors will time-out after 4 seconds. Unfinished instructions will time-out after 4 seconds. Always wait for LED lights to finish before pressing next key.



# **Private Mode**



Errors will time-out after 4 seconds. Unfinished instructions will time-out after 4 seconds. Always wait for LED lights to finish before pressing next key.



## **Public Mode**





Errors will time-out after 4 seconds. Unfinished instructions will time-out after 4 seconds. Always wait for LED lights to finish before pressing next key.