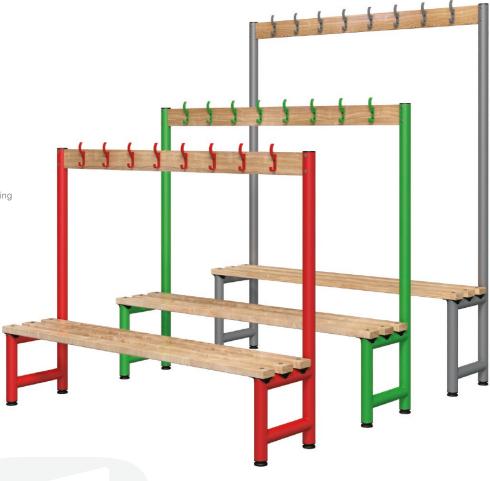

# CCCLOURS CLOAKROOM

Our cloakroom units are made to the highest standards here in the UK and are available in a vast range of sizes, colours and configurations.

# PROBE STANDARD COLOURS

All steel uprights/frames are powder coated with **ACTIVECOAT** exclusive to Probe.

# **UPRIGHT/FRAME COLOURS**

**RED** Similar to BS 04 E53 **BLUE** Similar to RAL 5019

**YELLOW** Similar to RAL 1004

GREEN RAL 6018 WHITE RAL 9016 SILVER RAL 9006 BLACK RAL 9004

#### **SLAT OPTION**

TIMBER - ASH

POLYMER