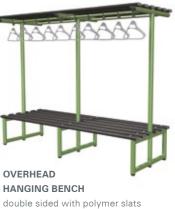

## TYPE B

single sided with polymer slats.

single sided with timber slats shown with under bench shelf.

and anti-theft hangers.