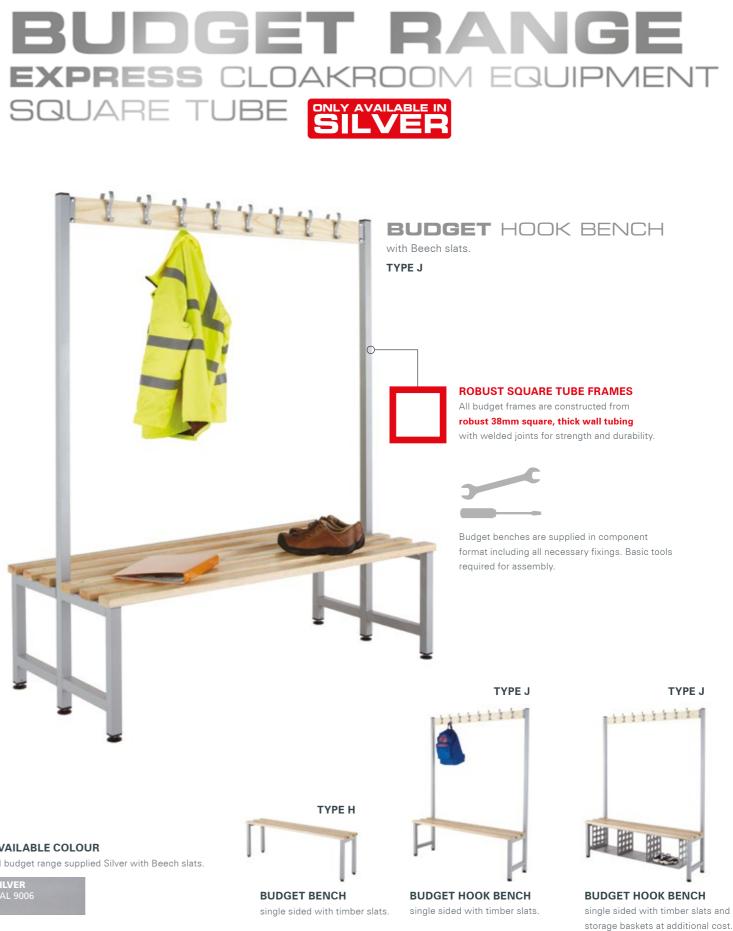

## TYPE B

single sided with polymer slats.

single sided with timber slats shown with under bench shelf.

and anti-theft hangers.