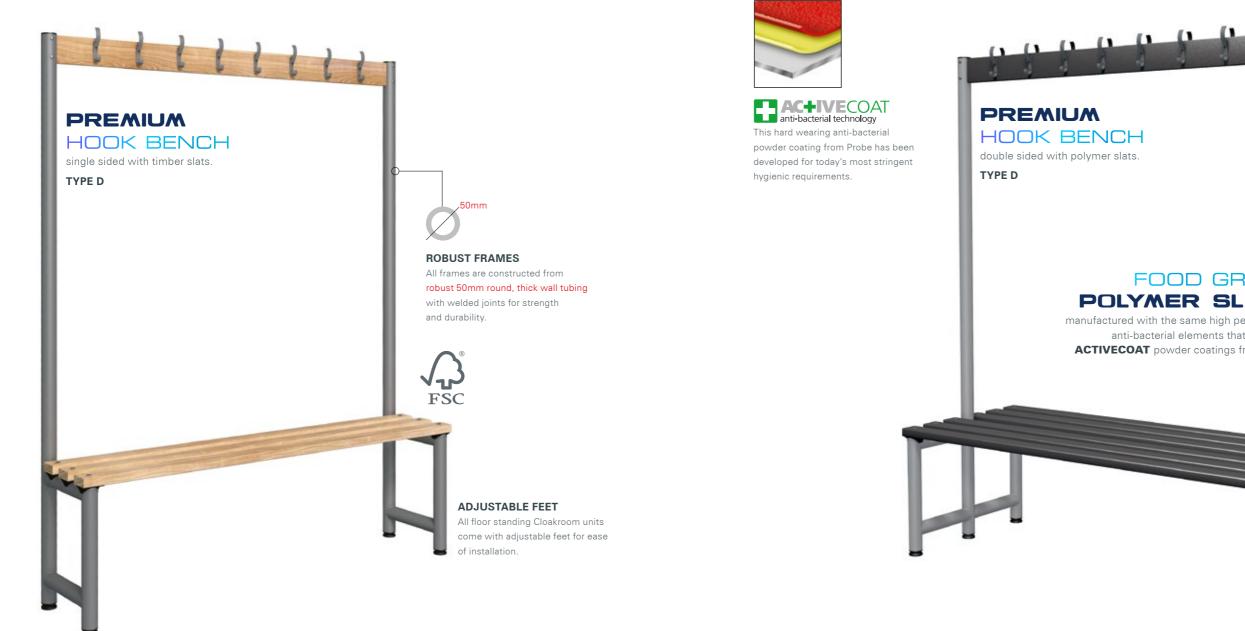

# TYPE A

## TYPE B

single sided with polymer slats.

single sided with timber slats shown with under bench shelf.

and anti-theft hangers.

# **FLOOR ANCHOR**

Optional floor anchors are available for all floor standing units. Fixings not supplied.