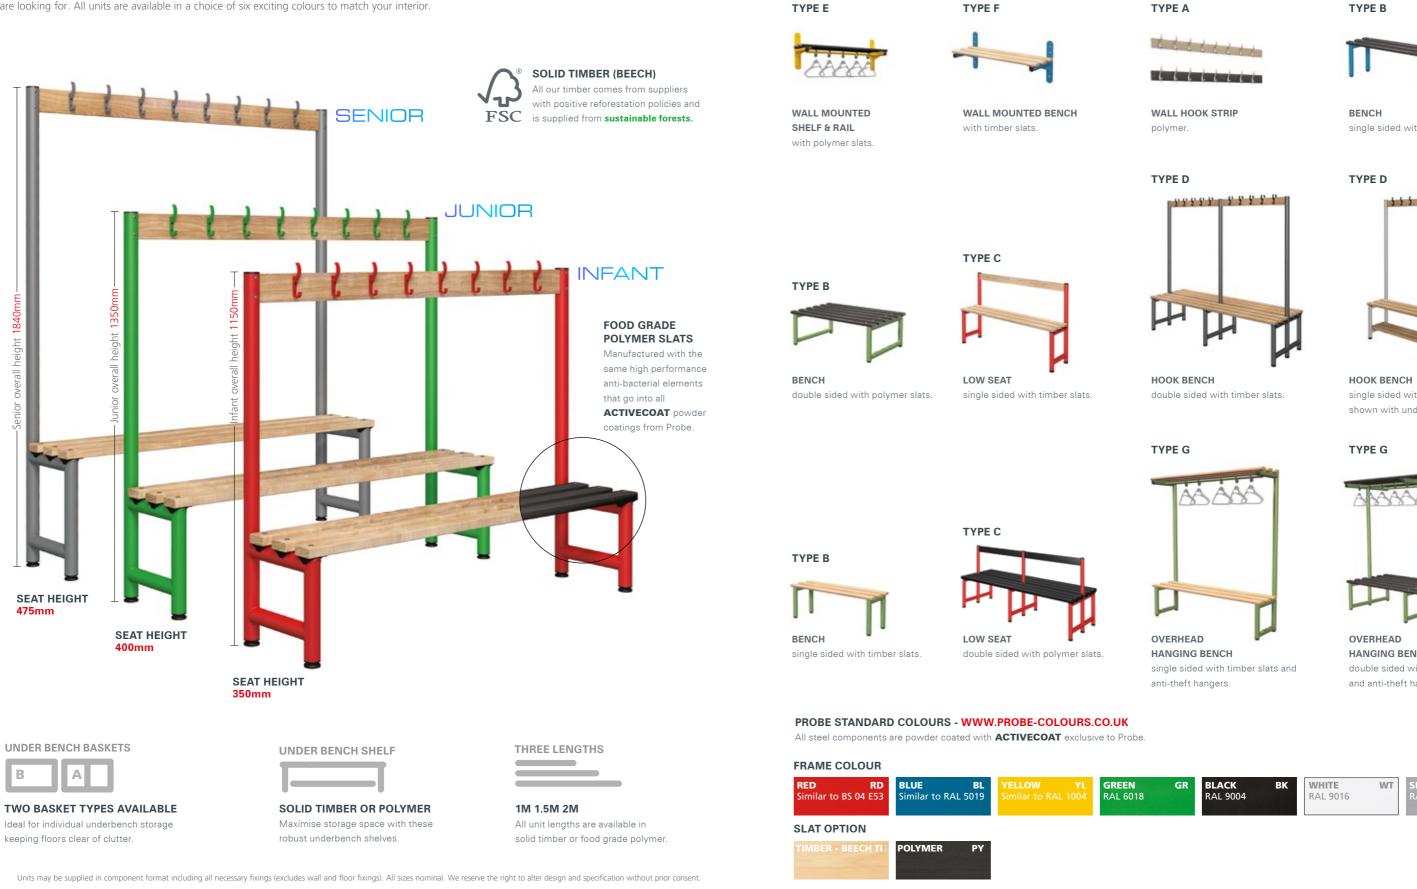

# **PREMIUM** cloakroom

Probe offers this comprehensive range of easy install Cloakroom units with a wide choice of options and accessories, ensuring you will find exactly what you are looking for. All units are available in a choice of six exciting colours to match your interior.

# TYPE A

## TYPE B

single sided with polymer slats.

single sided with timber slats shown with under bench shelf.

and anti-theft hangers.

# **MODULAR SHOE BASKETS**

These stylish robust under bench storage baskets can be added to any size bench and are constructed of strong perforated steel. All baskets are coated with **ACTIVECOAT** powder coating exclusively from Probe.

PROBE STANDARD COLOURS - WWW.PROBE-COLOURS.CO.UK

All steel components are powder coated with ACTIVECOAT exclusive to Probe.

## FRAME COLOUR RED RD BLUE GREEN BL Similar to BS 04 E53 Similar to RAL 5019 RAL 6018 **SLAT OPTION** POLYMER PY

04-05

GR

BLACK RAL 9004

BK

WHITE RAL 9016 W1

# COAT HOOKS

These virtually unbreakable, polymer coat hooks, have been ergonomically designed and contain ACTIVECOAT technology.

WOOD HOOK STRIP: Red, vellow or blue frames will be supplied with matching coloured hooks Green, smoke white and silver frames will be supplied with black hooks unless otherwise specified. POLYMER HOOK STRIP: Grey hooks will be supplied unless otherwise specified.