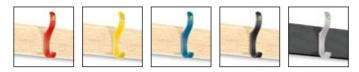

# COAT HOOKS

These virtually unbreakable, polymer coat hooks, have been ergonomically designed and contain ACTIVECOAT technology.

WOOD HOOK STRIP: Red, vellow or blue frames will be supplied with matching coloured hooks Green, smoke white and silver frames will be supplied with black hooks unless otherwise specified. POLYMER HOOK STRIP: Grey hooks will be supplied unless otherwise specified.