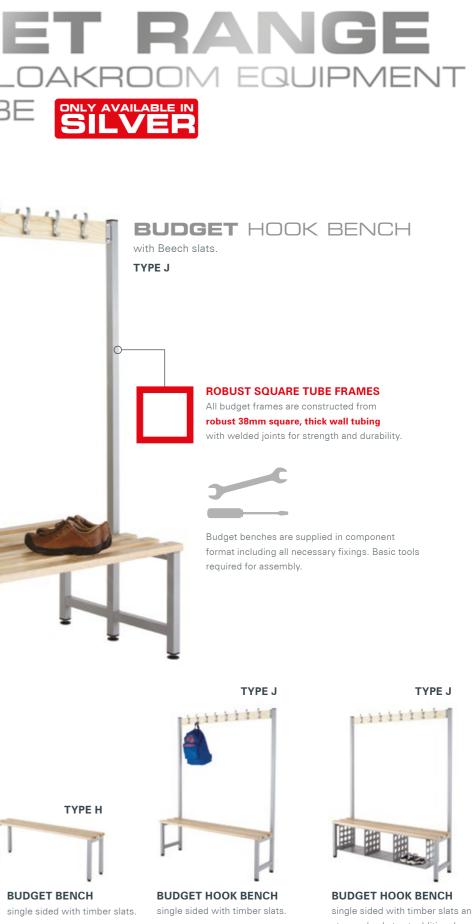

# **MODULAR SHOE BASKETS**

These stylish robust under bench storage baskets can be added to any size bench and are constructed of strong perforated steel. All baskets are coated with **ACTIVECOAT** powder coating exclusively from Probe.