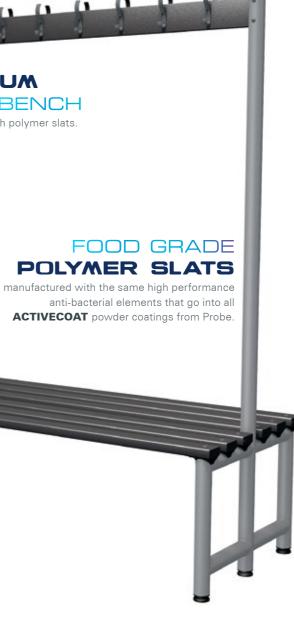

# **MODULAR SHOE BASKETS**

These stylish robust under bench storage baskets can be added to any size bench and are constructed of strong perforated steel. All baskets are coated with **ACTIVECOAT** powder coating exclusively from Probe.