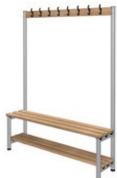

## TYPE B

single sided with polymer slats.

single sided with timber slats shown with under bench shelf.

and anti-theft hangers.

# COAT HOOKS

These virtually unbreakable, polymer coat hooks, have been ergonomically designed and contain ACTIVECOAT technology.

WOOD HOOK STRIP: Red, vellow or blue frames will be supplied with matching coloured hooks Green, smoke white and silver frames will be supplied with black hooks unless otherwise specified. POLYMER HOOK STRIP: Grey hooks will be supplied unless otherwise specified.