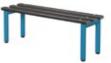

## TYPE B

single sided with polymer slats.

single sided with timber slats shown with under bench shelf.

and anti-theft hangers.