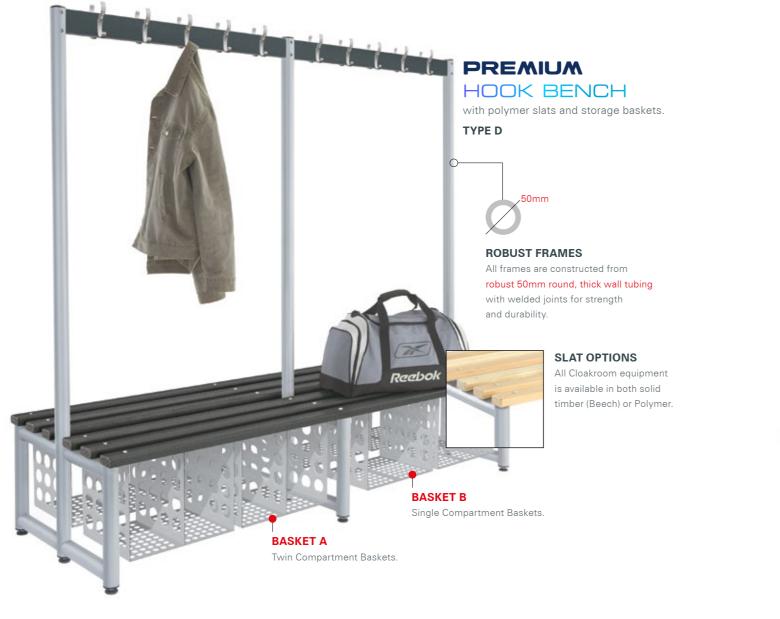

# **MODULAR SHOE BASKETS**

These stylish robust under bench storage baskets can be added to any size bench and are constructed of strong perforated steel. All baskets are coated with **ACTIVECOAT** powder coating exclusively from Probe.